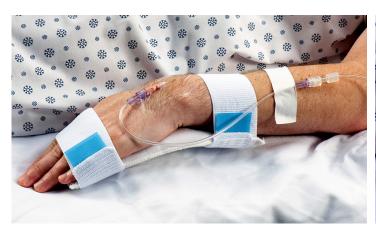

## **BENDABLE** ARMBOARDS

The Dale Bendable ArmBoard is a simple cost effective, tapeless, means to position and secure the wrist to prevent unwanted movement when using arterial and peripheral (intravenous) lines. The ArmBoard is covered in a soft comfortable material and is fastened to the arm with adjustable hook and loop straps. The ArmBoard can be custom shaped to any position.

- limits movement of arterial and other peripheral lines
- easily shaped to desired position
- allows hyperextension of wrist to enhance radial arterial exposure
- adjustable closures and soft material assures fit and comfort